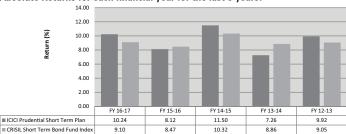

| ABBREVIATIONS                                       |                                    |  |  |  |  |  |
|-----------------------------------------------------|------------------------------------|--|--|--|--|--|
| Scheme Names                                        | Abbreviations                      |  |  |  |  |  |
| ICICI Prudential Dynamic Plan                       | Dynamic Plan                       |  |  |  |  |  |
| ICICI Prudential Focused Bluechip Equity Fund       | Focused Bluechip Equity Fund       |  |  |  |  |  |
| ICICI Prudential Value Discovery Fund               | Value Discovery Fund               |  |  |  |  |  |
| ICICI Prudential Long Term Equity Fund (Tax Saving) | Long Term Equity Fund (Tax Saving) |  |  |  |  |  |
| ICICI Prudential Balanced Advantage Fund            | Balanced Advantage Fund            |  |  |  |  |  |
| ICICI Prudential Short Term Plan                    | Short Term Plan                    |  |  |  |  |  |
| ICICI Prudential Regular Savings Fund               | Regular Savings Fund               |  |  |  |  |  |
| ICICI Prudential Corporate Bond Fund                | Corporate Bond Fund                |  |  |  |  |  |
| ICICI Prudential Income Plan                        | Income Plan                        |  |  |  |  |  |
| ICICI Prudential Savings Fund                       | Savings Fund                       |  |  |  |  |  |