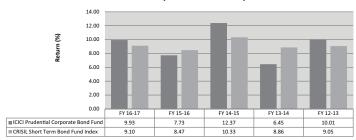

| ABBREVIATIONS                                       |                                    |  |  |  |  |  |
|-----------------------------------------------------|------------------------------------|--|--|--|--|--|
| Scheme Names                                        | Abbreviations                      |  |  |  |  |  |
| ICICI Prudential Dynamic Plan                       | Dynamic Plan                       |  |  |  |  |  |
| ICICI Prudential Focused Bluechip Equity Fund       | Focused Bluechip Equity Fund       |  |  |  |  |  |
| ICICI Prudential Value Discovery Fund               | Value Discovery Fund               |  |  |  |  |  |
| ICICI Prudential Long Term Equity Fund (Tax Saving) | Long Term Equity Fund (Tax Saving) |  |  |  |  |  |
| ICICI Prudential Balanced Advantage Fund            | Balanced Advantage Fund            |  |  |  |  |  |
| ICICI Prudential Short Term Plan                    | Short Term Plan                    |  |  |  |  |  |
| ICICI Prudential Regular Savings Fund               | Regular Savings Fund               |  |  |  |  |  |
| ICICI Prudential Corporate Bond Fund                | Corporate Bond Fund                |  |  |  |  |  |
| ICICI Prudential Income Plan                        | Income Plan                        |  |  |  |  |  |
| ICICI Prudential Savings Fund                       | Savings Fund                       |  |  |  |  |  |