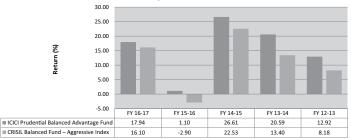

| ABBREVIATIONS                                       |                                    |  |  |  |  |  |
|-----------------------------------------------------|------------------------------------|--|--|--|--|--|
| Scheme Names                                        | Abbreviations                      |  |  |  |  |  |
| ICICI Prudential Dynamic Plan                       | Dynamic Plan                       |  |  |  |  |  |
| ICICI Prudential Focused Bluechip Equity Fund       | Focused Bluechip Equity Fund       |  |  |  |  |  |
| ICICI Prudential Value Discovery Fund               | Value Discovery Fund               |  |  |  |  |  |
| ICICI Prudential Long Term Equity Fund (Tax Saving) | Long Term Equity Fund (Tax Saving) |  |  |  |  |  |
| ICICI Prudential Balanced Advantage Fund            | Balanced Advantage Fund            |  |  |  |  |  |
| ICICI Prudential Short Term Plan                    | Short Term Plan                    |  |  |  |  |  |
| ICICI Prudential Regular Savings Fund               | Regular Savings Fund               |  |  |  |  |  |
| ICICI Prudential Corporate Bond Fund                | Corporate Bond Fund                |  |  |  |  |  |
| ICICI Prudential Income Plan                        | Income Plan                        |  |  |  |  |  |
| ICICI Prudential Savings Fund                       | Savings Fund                       |  |  |  |  |  |