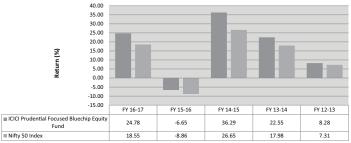

| ABBREVIATIONS                                       |                                    |  |  |  |  |  |
|-----------------------------------------------------|------------------------------------|--|--|--|--|--|
| Scheme Names                                        | Abbreviations                      |  |  |  |  |  |
| ICICI Prudential Dynamic Plan                       | Dynamic Plan                       |  |  |  |  |  |
| ICICI Prudential Focused Bluechip Equity Fund       | Focused Bluechip Equity Fund       |  |  |  |  |  |
| ICICI Prudential Value Discovery Fund               | Value Discovery Fund               |  |  |  |  |  |
| ICICI Prudential Long Term Equity Fund (Tax Saving) | Long Term Equity Fund (Tax Saving) |  |  |  |  |  |
| ICICI Prudential Balanced Advantage Fund            | Balanced Advantage Fund            |  |  |  |  |  |
| ICICI Prudential Short Term Plan                    | Short Term Plan                    |  |  |  |  |  |
| ICICI Prudential Regular Savings Fund               | Regular Savings Fund               |  |  |  |  |  |
| ICICI Prudential Corporate Bond Fund                | Corporate Bond Fund                |  |  |  |  |  |
| ICICI Prudential Income Plan                        | Income Plan                        |  |  |  |  |  |
| ICICI Prudential Savings Fund                       | Savings Fund                       |  |  |  |  |  |