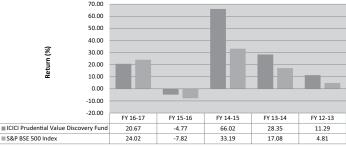

| ABBREVIATIONS                                       |                                    |  |  |  |  |  |
|-----------------------------------------------------|------------------------------------|--|--|--|--|--|
| Scheme Names                                        | Abbreviations                      |  |  |  |  |  |
| ICICI Prudential Dynamic Plan                       | Dynamic Plan                       |  |  |  |  |  |
| ICICI Prudential Focused Bluechip Equity Fund       | Focused Bluechip Equity Fund       |  |  |  |  |  |
| ICICI Prudential Value Discovery Fund               | Value Discovery Fund               |  |  |  |  |  |
| ICICI Prudential Long Term Equity Fund (Tax Saving) | Long Term Equity Fund (Tax Saving) |  |  |  |  |  |
| ICICI Prudential Balanced Advantage Fund            | Balanced Advantage Fund            |  |  |  |  |  |
| ICICI Prudential Short Term Plan                    | Short Term Plan                    |  |  |  |  |  |
| ICICI Prudential Regular Savings Fund               | Regular Savings Fund               |  |  |  |  |  |
| ICICI Prudential Corporate Bond Fund                | Corporate Bond Fund                |  |  |  |  |  |
| ICICI Prudential Income Plan                        | Income Plan                        |  |  |  |  |  |
| ICICI Prudential Savings Fund                       | Savings Fund                       |  |  |  |  |  |