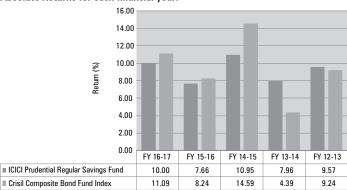

Growth Option (As of 30-Jun-17)

| Period                      | Regular Savings Fund | Benchmark Index |
|-----------------------------|----------------------|-----------------|
| 1 Year                      | 9.87%                | 11.47%          |
| 3 Years                     | 9.34%                | 10.91%          |
| 5 Years                     | 9.19%                | 9.58%           |
| Since Inception (03-Dec-10) | 9.11%                | 9.08%           |

Past performance may or may not be sustained in future. • Returns: CAGR • Benchmark is Crisil Composite Bond Fund Index • "For since inception returns the allotment NAV has been taken as Rs.10.00. NAV of growth option is considered for computation without considering the load".

#### Absolute Returns for each financial year:



Past performance may or may not be sustained in future.

# **ICICI Prudential Savings Fund**

Growth Option (As of 30-Jun-17)

| Period                      | Savings Fund | Benchmark Index |
|-----------------------------|--------------|-----------------|
| 1 Year                      | 8.56%        | 6.86%           |
| 3 Years                     | 8.49%        | 7.83%           |
| 5 Years                     | 8.80%        | 8.25%           |
| Since Inception (17-Nov-05) | 8.16%        | 7.43%           |

Past performance may or may not be sustained in future. • Returns: CAGR • Benchmark is Crisil Liquid Fund Index • "For since inception returns the allotment NAV has been taken as Rs.10.00. NAV of growth option is considered for computation without considering the load".

#### Abs