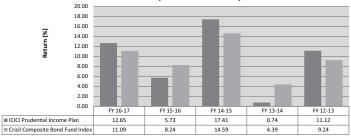

| ABBREVIATIONS                                       |                                    |  |  |  |  |  |
|-----------------------------------------------------|------------------------------------|--|--|--|--|--|
| Scheme Names                                        | Abbreviations                      |  |  |  |  |  |
| ICICI Prudential Dynamic Plan                       | Dynamic Plan                       |  |  |  |  |  |
| ICICI Prudential Focused Bluechip Equity Fund       | Focused Bluechip Equity Fund       |  |  |  |  |  |
| ICICI Prudential Value Discovery Fund               | Value Discovery Fund               |  |  |  |  |  |
| ICICI Prudential Long Term Equity Fund (Tax Saving) | Long Term Equity Fund (Tax Saving) |  |  |  |  |  |
| ICICI Prudential Balanced Advantage Fund            | Balanced Advantage Fund            |  |  |  |  |  |
| ICICI Prudential Short Term Plan                    | Short Term Plan                    |  |  |  |  |  |
| ICICI Prudential Regular Savings Fund               | Regular Savings Fund               |  |  |  |  |  |
| ICICI Prudential Corporate Bond Fund                | Corporate Bond Fund                |  |  |  |  |  |
| ICICI Prudential Income Plan                        | Income Plan                        |  |  |  |  |  |
| ICICI Prudential Savings Fund                       | Savings Fund                       |  |  |  |  |  |