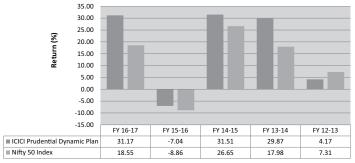

| ABBREVIATIONS                                       |                                    |  |  |  |  |  |
|-----------------------------------------------------|------------------------------------|--|--|--|--|--|
| Scheme Names                                        | Abbreviations                      |  |  |  |  |  |
| ICICI Prudential Dynamic Plan                       | Dynamic Plan                       |  |  |  |  |  |
| ICICI Prudential Focused Bluechip Equity Fund       | Focused Bluechip Equity Fund       |  |  |  |  |  |
| ICICI Prudential Value Discovery Fund               | Value Discovery Fund               |  |  |  |  |  |
| ICICI Prudential Long Term Equity Fund (Tax Saving) | Long Term Equity Fund (Tax Saving) |  |  |  |  |  |
| ICICI Prudential Balanced Advantage Fund            | Balanced Advantage Fund            |  |  |  |  |  |
| ICICI Prudential Short Term Plan                    | Short Term Plan                    |  |  |  |  |  |
| ICICI Prudential Regular Savings Fund               | Regular Savings Fund               |  |  |  |  |  |
| ICICI Prudential Corporate Bond Fund                | Corporate Bond Fund                |  |  |  |  |  |
| ICICI Prudential Income Plan                        | Income Plan                        |  |  |  |  |  |
| ICICI Prudential Savings Fund                       | Savings Fund                       |  |  |  |  |  |