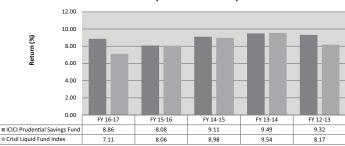

**ICICI Prudential Savings Fund**

Growth Option (As of 30-Jun-17)

| Period                      | Savings Fund | Benchmark Index |
|-----------------------------|--------------|-----------------|
| 1 Year                      | 8.56%        | 6.86%           |
| 3 Years                     | 8.49%        | 7.83%           |
| 5 Years                     | 8.80%        | 8.25%           |
| Since Inception (17-Nov-05) | 8.16%        | 7.43%           |

Past performance may or may not be sustained in future. • Returns: CAGR • Benchmark is Crisil Liquid Fund Index • "For since inception returns the allotment NAV has been taken as Rs.10.00. NAV of growth option is considered for computation without considering the load".

#### Absolute Returns for each financial year for the last 5 years:



Past performance may or may not be sustained in future.

TAX BENEFITS OF INVESTING IN THE MUTUAL FUND: Investors are advised to refer to Statement of Additional Information (SAI) available on the website of AMC viz; www.icicipruamc. com and also independently refer to his tax advisor.

#### PUBLICATION OF DAILY NET ASSET VALUE (NAV):

The AMC will calculate and disclose the first NAV within 5 business days from the date of allotment. Subsequently, the NAV will be calculated and disclosed at the close of every business day. NAV shall be published at least in two daily newspapers having circulation all over India. NAV shall be made available at all Customer Service Centers of the AMC. AMC shall update the NAVs on the website of Association of Mutual Funds in India - AMFI (www.amfiindia.com