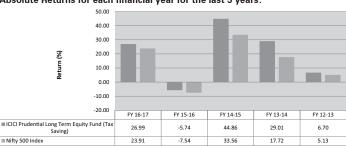

| ABBREVIATIONS                                       |                                    |  |  |  |  |  |
|-----------------------------------------------------|------------------------------------|--|--|--|--|--|
| Scheme Names                                        | Abbreviations                      |  |  |  |  |  |
| ICICI Prudential Dynamic Plan                       | Dynamic Plan                       |  |  |  |  |  |
| ICICI Prudential Focused Bluechip Equity Fund       | Focused Bluechip Equity Fund       |  |  |  |  |  |
| ICICI Prudential Value Discovery Fund               | Value Discovery Fund               |  |  |  |  |  |
| ICICI Prudential Long Term Equity Fund (Tax Saving) | Long Term Equity Fund (Tax Saving) |  |  |  |  |  |
| ICICI Prudential Balanced Advantage Fund            | Balanced Advantage Fund            |  |  |  |  |  |
| ICICI Prudential Short Term Plan                    | Short Term Plan                    |  |  |  |  |  |
| ICICI Prudential Regular Savings Fund               | Regular Savings Fund               |  |  |  |  |  |
| ICICI Prudential Corporate Bond Fund                | Corporate Bond Fund                |  |  |  |  |  |
| ICICI Prudential Income Plan                        | Income Plan                        |  |  |  |  |  |
| ICICI Prudential Savings Fund                       | Savings Fund                       |  |  |  |  |  |